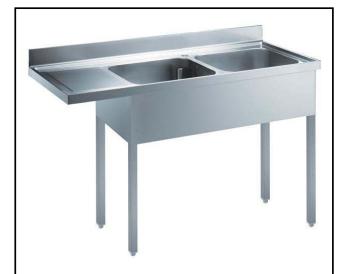

Sink Unit for Undercounter Dishwasher with 2 bowls 500x500mm and left hand drainer, 1600mm

### Item No.

Entirely made from stainless steel. The 50mm high worktop in 304 AISI stainless steel, 1mm in thickness, has an overflow rim and welded corners. Integral rear upstand, h=100mm, with 10mm radius. All-round apron (except where the dishwasher is placed). Square section legs 40x40mm on 1" height-adjustable feet (+/-20mm) N. 2 bowls mm400x500x300h with overflow pipe and 2" drain hole; drainer (on the left hand side) with void under space to lodge an undercounter dishwasher.