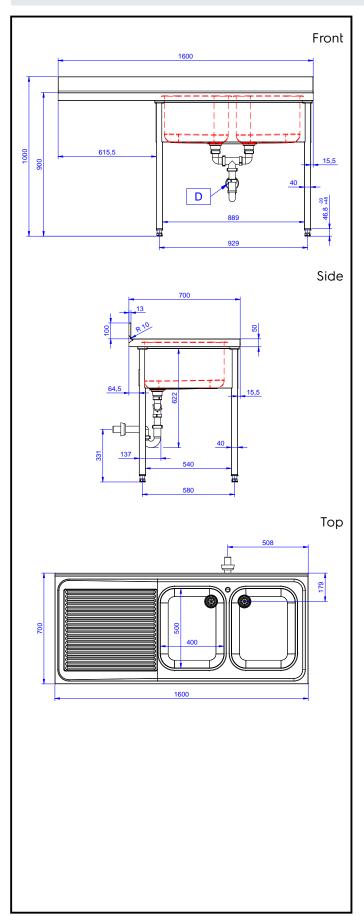

# **Key Information:**

External dimensions, Width:

133196 (NDBD1617L)1600 mmExternal dimensions, Depth:700 mmExternal dimensions, Height:1000 mmUpstand Dimensions, Depth:13 mmUpstand Dimensions, Radius:R=15

Bowls number 2

Bowl dimensions 400X500XH250

Worktop thickness: 0 mm Net weight: 51 kg